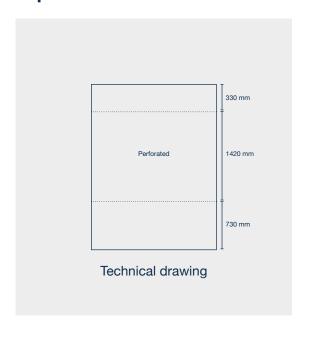

#### Visible area

See illustration.

### **Material**

Foil, with perforation on window.