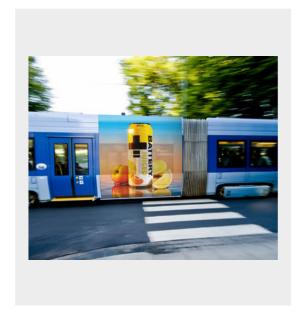

#### **Tram**

# Megaside

# - square format on tram





#### **Format**

2860 x 2640 mm (2 units per tram side)

#### Visible area

See illustration.

### **Material**

Foil, with perforation on window.

## **Settings**

Document is made in 1:1 Effective DPI: 150 or higher

CMYK color code

Color profile: Coated Fogra 39

3 mm bleed

Fonts must be vectorized (saved as text contours)

Images must be embedded in the file.

#### **Delivery**

Send files to: motiv@jcdecaux.com

# **Delivery notes**

The high-resolution PDF must be named ADVERTISER\_YEAR\_WEEK\_PRODUCT\_FORMAT

E.g: Elkjøp\_Coffee\_2024\_w36\_Megaside\_2860x2640

**Download ID files**