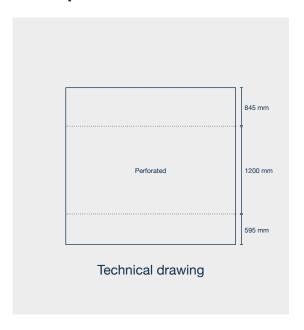

#### **Format**

2860 x 2640 mm (2 units per tram side)

#### Visible area

See illustration.

### **Material**

Foil, with perforation on window.