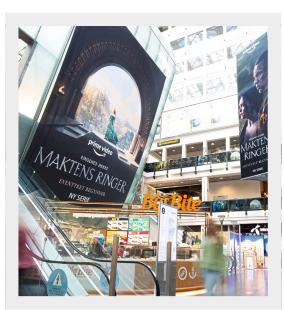

## Impact - digital and static formats



Technical drawing





Technical drawing



## Impact - digital and static formats



### **Billboard format**

7800 x 9800 mm

### Triangular billboard format

3000 x 10000 mm x3 (3 sides) x2 (2 units)

#### Visible area

Same as format

#### Material

Basic display polyester 210g

### Settings

Document is preferably made in 1:2 or 1:10 (adjust DPI accordingly) Effective DPI: 100 or higher CMYK color code 5 mm bleed Fonts must be vectorized (saved as text contours)

## Delivery

Send files to: motiv@jcdecaux.com

## **Delivery notes**

The high-resolution PDF must be named SHOPPING\_MALL\_ADVERTISER\_YEAR\_WEEK\_FORMAT

E.g: Oslo\_City\_Elkjøp\_Coffee\_2024\_w34\_7800x9800

Download ID files

Page 2

## Impact - standard digital format



Technical drawing

## Format

1080 x 1920 px

### Visible area

Same