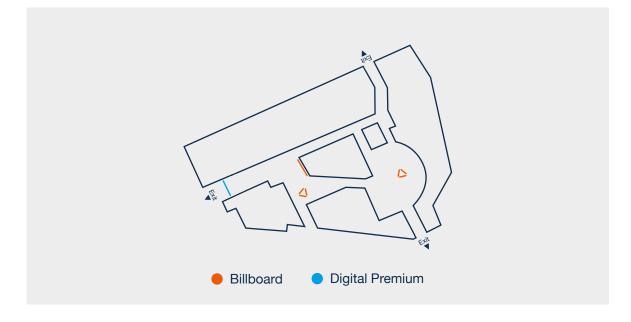

### **Billboard format**

7800 x 9800 mm

### Triangular billboard format

3000 x 10000 mm x3 (3 sides) x2 (2 units)