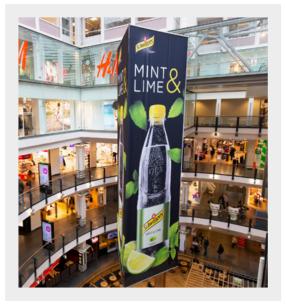

# **Domination** - digital and static formats



Technical drawing





Technical drawing



Page 1 JCDecaux Technical specifications

# **Domination** - digital and static formats



# **Billboard format**

7800 x 9800 mm

# Triangular billboard format

3000 x 10000 mm x3 (3 sides) x2 (2 units)

## Visible area

Same as format

### Material

Basic display polyester 210g

# Settings

Document is preferably made in 1:2 or 1:10 (adjust DPI accordingly) Effective DPI: 100 or higher CMYK color code 5 mm bleed Fonts must be vectorized (saved as text contours)

# Delivery

Send files to: motiv@jcdecaux.com

# **Delivery notes**

The high-resolution PDF must be named SHOPPING\_MALL\_ADVERTISER\_YEAR\_WEEK\_FORMAT

E.g: Oslo\_City\_Elkjøp\_Coffee\_2024\_w34\_7800x9800

Download ID files

# **Domination** - standard digital format



Technical drawing

# Format

1080 x 1920 px

### Visib