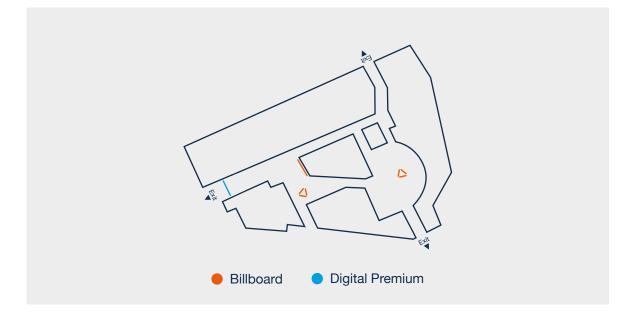

# **Domination** - digital and static formats

Technical drawing

Technical drawing

Page 1 JCDecaux Technical specifications

# **Domination** - digital and static formats

# **Billboard format**

7800 x 9800 mm

# Triangular billboard format

3000 x 10000 mm x3 (3 sides) x2 (2 units)

## Visible area

Same as format