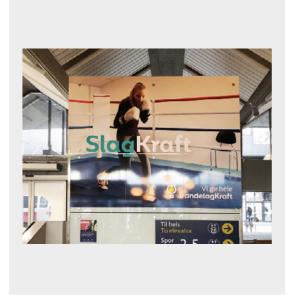

### **Trondheim**

### **Billboard**

### - at the entrance of the station





#### **Format**

10700 x 4350 mm

### Visible area

See technical drawing.

### **Material**

Polyester 210g

### **Settings**

Document is preferably made in 1:10 or 1:2 (adjust DPI accordingly)

Effective DPI: 100 or higher

CMYK color code

5 mm bleed

Fonts must be vectorized (saved as text contours)

### **Delivery**

Send files to: motiv@jcdecaux.com

### **Delivery notes**

The high-resolution PDF must be named RAIL\_STATION\_ADVERTISER\_YEAR\_WEEK\_FORMAT

E.g: Trondheim\_Elkjøp\_Coffee\_2024\_w36\_10700x4350

# Technical specifications

## Page 2

### **Trondheim**

# Billboard

### - inside the station





#### **Format**

3170 x 2530 mm

#### Visible area

Same as format.

### **Material**

PVC free foil.

### **Settings**

Document is preferably made in 1:10 or 1:2 (adjust DPI accordingly)

Effective DPI: 100 or higher

CMYK color code

5 mm bleed

Fonts must be vectorized (saved as text contours)

### **Delivery**

Send files to: motiv@jcdecaux.com

### **Delivery notes**

The high-resolution PDF must be named RAIL\_STATION\_ADVERTISER\_YEAR\_WEEK\_FORMAT

E.g: Trondheim\_Elkjøp\_Coffee\_2024\_w36\_3170x2530