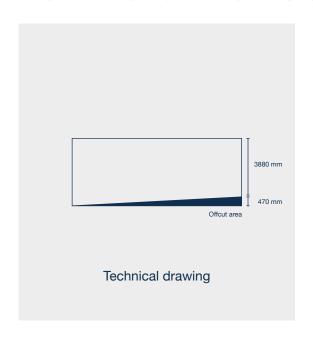

### **Trondheim**

### **Billboard**

### - at the entrance of the station





#### **Format**

10700 x 4350 mm

### Visible area

See technical drawing.

### **Material**

Polyester 210g

### **Settings**

Document is preferably made in 1:10 or 1:2 (adjust DPI accordingly)

Effective DPI: 100 or higher

CMYK color code

5 mm bleed

Fonts must be vectorized (saved as text contours)

### **Delivery**

Send files to: motiv@jcdecaux.com

### **Delivery notes**

The high-resolution PDF must be named RAIL\_STATION\_ADVERTISER\_YEAR\_WEEK\_FORMAT

E.g: Trondheim\_Elkjøp\_Coffee\_2024\_w36\_10700x4350

# Technical specifications

## Page 2

### **Trondheim**

# Billboard

### - inside the station





#### **Format**

3170 x 2530 mm

#### Visible area

Same as format.

### **Material**

PVC free foil.

### **Settings**

Document is preferably made in 1:10 or 1:2 (adjust