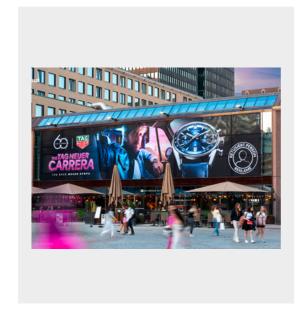

Oslo S / Øvre torg

# Billboard

## - next to the main entrance





#### **Format**

23100 x 5042 mm

#### Visible area

Same as format.

#### **Material**

Perforated polyester, banner is attached at the top and bottom.

#### **Settings**

Document is preferably made in 1:10 or 1:2 (adjust DPI accordingly)

Effective DPI: 100 or higher

CMYK color code

5 mm bleed

Fonts must be vectorized (saved as text contours)

#### **Delivery**

Send files to: motiv@jcdecaux.com

### **Delivery notes**

Due to the perforated polyester material, this banner is best suited with strong colors. We do not recommend the use of bright colors/low opacity gradients. If you must use bright colors, we kindly ask you to send proof of color in timely manner before the campaign commences.

The high-resolution PDF must be named

RAIL STATION ADVERTISER YEAR WEEK FORMAT

E.g: Oslo