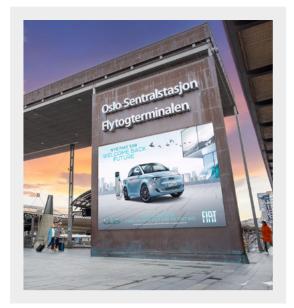

# Technical specifications

#### Barcode

## **Billboard**

### - between Oslo S and Barcode





#### **Format**

6000 x 400 mm

#### Visible area

Same as format.

#### **Material**

Polyester 210g

#### **Settings**

Document is preferably made in 1:2 (adjust DPI accordingly)

Effective DPI: 100 or higher

CMYK color code

5 mm bleed

Fonts must be vectorized (saved as text contours)

#### **Delivery**

Send files to: motiv@jcdecaux.com

#### **Delivery notes**

The high-resolution PDF must be named

RAIL\_STATION\_ADVERTISER\_YEAR\_WEEK\_FORMAT

E.g: Barcode\_Elkjøp\_Coffee\_2024\_w36\_6000x4000