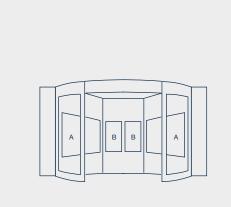

# - main entrance to station

Technical drawing

# Format

Format A: 1120 x 670 mm (x6) x3 (3 revolving doors) Format B: 560 x 670 mm (x6) x3 (3 revolving doors)

# Visible area

Same as format.