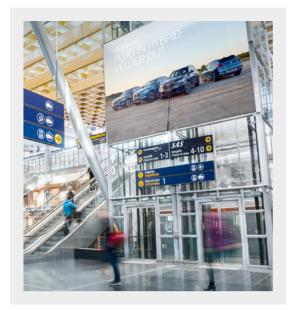

# Technical specifications

## Page 1

#### Gardermoen

## Billboard

### - by the check-in area





#### **Format**

5900 x 4480 mm

#### Visible area

Same as format.

#### **Material**

Polyester 210g

#### **Settings**

Document is preferably made in 1:10 or 1:2 (adjust DPI accordingly)

Effective DPI: 100 or higher

CMYK color code

5 mm bleed

Fonts must be vectorized (saved as text contours)

#### **Delivery**

Send files to: motiv@jcdecaux.com

#### **Delivery notes**

The high-resolution PDF must be named RAIL\_STATION\_ADVERTISER\_YEAR\_WEEK\_FORMAT

E.g: Gardermoen\_Elkjøp\_Coffee\_2024\_w36\_5900x4480