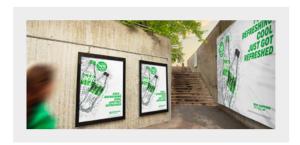

#### **Ullevål Stadion**

# **Impact**

# - on the platform









#### **Format**

Westbound: 13800 x 2100 (L) / 3020 (R) mm (see technical drawing)

Eastbound: 4350 x 4000 mm

# Visible area

Same as format (see technical drawing)

## Material

Polyester 210g, attached at the top and bottom.

#### Settinas

Document is preferably made in 1:10 or 1:2 (adjust DPI accordingly)

Effective DPI: 150 or higher

CMYK color code

5 mm bleed

Fonts must be vectorized (saved as text contours)

### **Delivery**

Send files to: motiv@jcdecaux.com

### **Delivery notes**

The high-resolution PDF must be named METRO STATION\_ADVERTISER\_YEAR\_WEEK\_FORMAT

E.g: Ullevål\_Stadion\_Elkjøp\_Coffee\_2024\_w36\_13800x3020