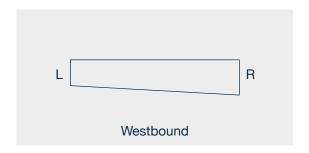

#### **Format**

Westbound: 13800 x 2100 (L) / 3020 (R) mm (see technical drawing)

Eastbound: 4350 x 4000 mm