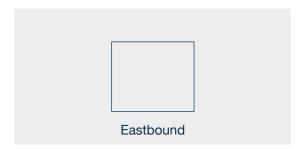

#### **Format**

Westbound: 13800 x 2100 (L) / 3020 (R) mm (see technical drawing)

Eastbound: 4350 x 4000 mm