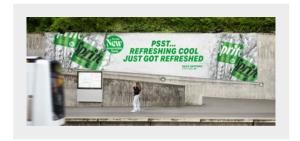

#### **Ullevål Stadion**

# **Impact**

# - on the platform









#### **Format**

Westbound: 13800 x 2100 (L) / 3020 (R) mm (see technical drawing)

Eastbound: 4350 x 4000 mm

# Visible area

Same as format (see technical drawing)

## Material

Polyester 210g, attached at the top and bottom.

#### Settinas

Document is preferably made in 1:10 or 1:2 (adjust DPI accordingly)

Effective DPI: 150 or higher

CMYK color code

5 mm bleed

Fonts must be vectorized (saved as text contours)

### **Delivery**

Send files to: motiv@jcdecaux.com

### **Delivery notes**

The high-resolution PDF must be named METRO STATION\_ADVERTISER\_YEAR\_WEEK\_FORMAT

E.g: Ullevål\_Stadion\_Elkjøp\_Coffee\_2024\_w36\_13800x3020