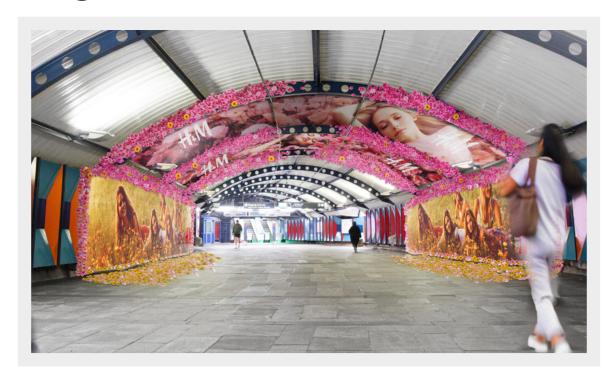

# Station Domination

- digital and static formats





Page 1

READ ME



### **Format**

Billboard Left: 13478 x 2188 mm Billboard Right: 13478 x 2188 mm

### Visible area

13378 x 2088mm

### **Material**

Polyester 210g.

### **Settings**

Document is preferably made in 1:10 or 1:2 (adjust DPI accordingly)

Effective DPI: 150 or higher

CMYK color code

5 mm bleed

Fonts must be vectorized (saved as text contours)

### **Delivery**

Send files to: motiv@jcdecaux.com

### **Delivery notes**

The high-resolution PDF must be named METRO STATION\_ADVERTISER\_YEAR\_WEEK\_FORMAT

E.g: Stortinget\_Elkjøp\_Coffee\_2024\_w36\_13478x2188

## **Digital**

### - escalator panels





### **Format**

1080 x 1920 px

### Visible area

Same as format

### **Settings**

Exported as MP4 (with H264 encoding) or JPG

Resolution: 72 ppi RGB color code Fram