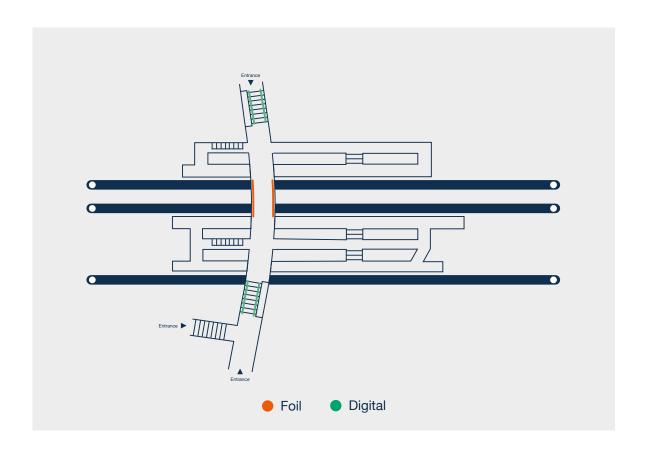

# Station Domination

- digital and static formats





Page 1

READ ME



### **Format**

Billboard Left: 13478 x 2188 mm Billboard Right: 13478 x 2188 mm

### Visible area

13378 x 2088mm

### **Material**

Polyester 210g.

### **Settings**

Document is preferably made in 1:10 or 1:2 (adjust DPI accordingly)

Effective DPI: 150 or higher

CMYK color code

5 mm bleed

Fonts must be vectorized (saved as text contours)

### **Delivery**

Send files to: motiv@jcdecaux.com

### **Delivery notes**

The high-resolution PDF must be named METRO STATION\_ADVERTISER\_YEAR\_WEEK\_FORMAT

E.g: Stortinget\_Elkjøp\_Coffee\_2024\_w36\_13478x2188

## **Digital**

### - escalator panels





### **Format**

1080 x 1920 px

### Visible area

Same as format

### **Settings**

Exported as MP4 (with H264 encoding) or JPG

Resolution: 72 ppi RGB color code Frame rate: 25 fps Bit ra