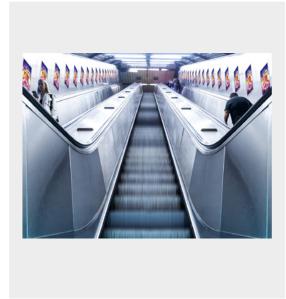

# Station Domination

- digital and static formats





Page 1

READ ME



### **Format**

Billboard Left: 13478 x 2188 mm Billboard Right: 13478 x 2188 mm

### Visible area

13378 x 2088mm

### **Material**

Polyester 210g.

### **Settings**

Document is preferably made in 1:10 or 1:2 (adjust DPI accordingly)

Effective DPI: 150 or higher

CMYK color code

5 mm bleed

Fonts must be vectorized (saved as text contours)

### **Delivery**

Send files to: motiv@jcdecaux.com

### **Delivery notes**

The high-resolution PDF must be named METRO STATION\_ADVERTISER\_YEAR\_WEEK\_FORMAT

E.g: Stortinget\_Elkjøp\_Coffee\_2024\_w36\_13478x2188

## **Digital**

### - escalator panels





### **Format**

1080 x 1920 px

### Visible area

Same as format

### **Settings**

Exported as MP4 (with H264 encoding) or JPG

Resolution: 72 ppi RGB color code Frame rate: 25 fps Bit rate: max 8 mbit/sec

### Delivery

Send files to: digitalt@jcdecaux.com

### **Delivery notes**

Files must be named

ADVERTISER\_YEAR\_WEEK\_PRODUCT\_SEE BELOW

- \* If only single creative: SINGLE (if more than one single creative SINGLE\_A, SINGLE\_B and so on)
- \* Groups of 4: 4\_1, 4\_2, 4\_3, 4\_4 (from left to right)
- \* E.g: Elkjøp\_Coffee\_2024\_w36\_digital\_single\_A