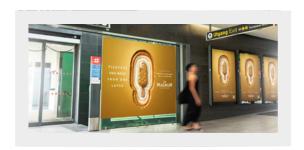

Nydalen

# **Impact**

# - exit Sandakerveien









#### **Format**

Glass wall: 2480 x 2070 mm Tile wall: 4500 x 2700 mm

# Visible area

Same as format

#### **Material**

PVC free foil.

#### **Settings**

Document is preferably made in 1:1 or 1:2 (adjust DPI accordingly)

Effective DPI: 150 or higher

CMYK color code

5 mm bleed

Fonts must be vectorized (saved as text contours)

# **Delivery**

Send files to: motiv@jcdecaux.com

# **Delivery notes**

The high-resolution PDF must be named METRO STATION\_ADVERTISER\_YEAR\_WEEK\_FORMAT

E.g: Nydalen\_Elkjøp\_Coffee\_2024\_w36\_2480x2070

JCDecaux

Technical specifications