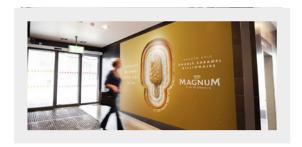

Nydalen

# **Impact**

# - exit Sandakerveien









#### **Format**

Glass wall: 2480 x 2070 mm Tile wall: 4500 x 2700 mm

# Visible area

Same as format

#### **Material**

PVC free foil.

#### **Settings**

Document is preferably made in 1:1 or 1:2 (adjust DPI accordingly)

Effective DPI: 150 or higher

CMYK color code

5 mm bleed

Fonts must be vectorized (saved as text contours)

# **Delivery**

Send files to: motiv@jcdecaux.com

# **Delivery notes**

The high-resolution PDF must be named METRO STATION\_ADVERTISER\_YEAR\_WEEK\_FORMAT

E.g: Nydalen\_Elkjøp\_Coffee\_2024\_w36\_2480x2070

JCDecaux

Technical specifications