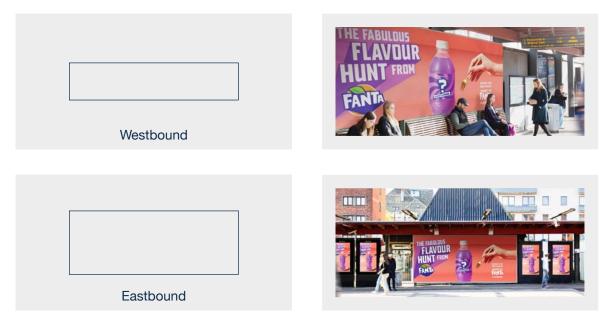

## Majorstuen

# Impact - on the platform



## Formats

Westbound: 6850 x 1720 mm Eastbound: 5700 x 2600 mm

### Visible area

Same as format (westbound) and 5590 x 2490 mm (eastbound)

#### Material

Polyester 210g, attached at the top and bottom.

#### Settings

Technical specifications

JCDecaux

Page 1

Document is preferably made in 1:10 or 1:2 (adjust DPI accordingly) Effective DPI: 150 or higher CMYK color code 5 mm bleed Fonts must be vectorized (saved as text contours)

#### Delivery

Send files to: motiv@jcdecaux.com

#### **Delivery notes**

The high-resolution PDF must be named METRO STATION\_ADVERTISER\_YEAR\_WEEK\_FORMAT

E.g: Majorstuen\_Elkjøp\_Coffee\_2024\_w36\_6850x1720