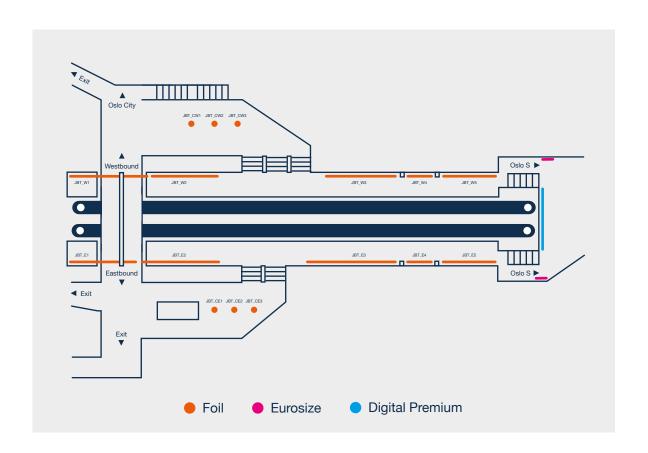

### Westbound platform

JBT\_W1: 17000 x 2400 mm JBT\_W2: 12000 x 2400 mm JBT\_W3: 8000 x 2400 mm JBT\_W4: 4000 x 2400 mm JBT\_W5: 13000 x 2400 mm

### **Westbound columns**

JBT\_CW1: 1030 (1010\*) x 3000mm JBT\_CW2: 1030 (1010\*) x 3000mm JBT\_CW3: 1030 (1010\*) x 3000mm

\*safe area

### **Eastbound platform**

JBT\_E1: 15000 x 2420 mm JBT\_E2: 15000 x 2420 mm JBT\_E3: 14000 x 2420 mm JBT\_E4: 4000 x 2420 mm JBT\_E5: 12970 x 2420 mm

### **Eastbound columns**

JBT\_CE1: 1300 (1280\*) x 3000 mm JBT\_CE2: 1300 (1280\*) x 3000 mm JBT\_CE3: 1300 (1280\*) x 2800 mm

\*safe area