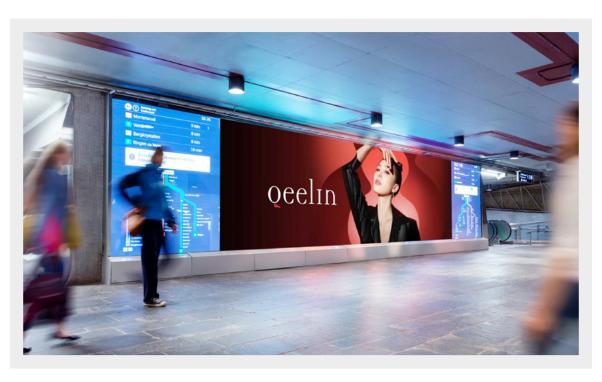

## **Station Domination**

- digital and static formats





### **Jernbanetorget**

## **Station Domination**

### - print document setup

In order to create the correct print files for Station Domination Jernbanetorget you will need the file: "tsd\_metro\_jernbanetorget\_station\_domination.zip".

This file contains all InDesign documents that represents each unique surface for the Station Domination Jernbanetorget.

### Document set up

The InDesign documents are set up in scale 1:10 and are proportionally correct. In the documents you will see areas defined as safe, unsafe and offcuts (offcuts are areas which most likely will be cut off).

#### Safe area/white area

Keep any important information inside these areas to ensure good visibility.

### Unsafe area/pink area

These are areas close to the floor or roof, or areas around/behind lights,