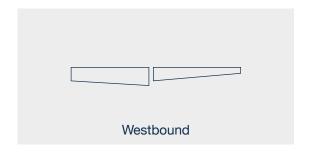

#### **Formats**

Westbound: 15900 x 31700 and 19100 x 2485 mm Eastbound: 22000 x 3170 and 8950 x 2945 mm

**Download ID files** 