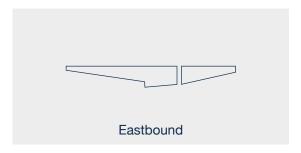

#### **Formats**

Westbound: 15900 x 31700 and 19100 x 2485 mm Eastbound: 22000 x 3170 and 8950 x 2945 mm

**Download ID files** 