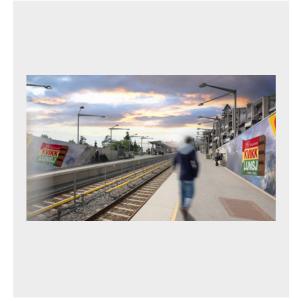

### Holmenkollen

# **Impact**

# - on the platform







#### **Formats**

Westbound: 15900 x 31700 and 19100 x 2485 mm Eastbound: 22000 x 3170 and 8950 x 2945 mm

**Download ID files** 

# Visible area

See InDesign file

# Material

Polyester 210g, attached at the top and bottom.

#### Settings

Document is preferably made in 1:10 or 1:2 (adjust DPI accordingly)

Effective DPI: 150 or higher

CMYK color code

5 mm bleed

Fonts must be vectorized (saved as text contours)

### **Material deadline**

Send files to: motiv@jcdecaux.com

## **Delivery notes**

The high-resolution PDF must be named METRO STATION\_ADVERTISER\_YEAR\_WEEK\_FORMAT

E.g: Holmenkollen\_Elkjøp\_Coffee\_2024\_w36\_15900x19100