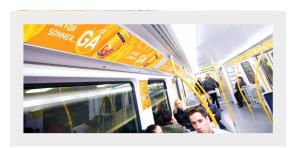

## Indoor posters

## - posters inside the carts

### **Format**

297 x 420 mm (two-sided)