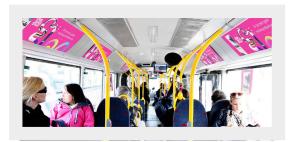

# Ceiling boards

### - billboards inside the carts

#### **Format**

Metro: 740 x 288 mm (visible area: 740 x 275 mm)