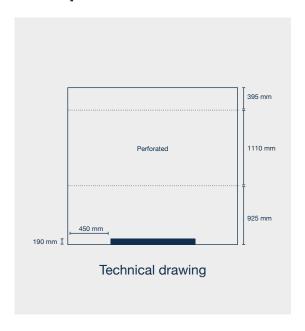

### Bus

# Megaside

# - square format on bus





#### **Format**

2940 x 2430 mm

#### Visible area

See illustration.

# **Material**

Foil, with perforation for windows.

# **Settings**

Document is made in 1:1 Effective DPI: 150 or higher

CMYK color code

Color profile: Coated Fogra 39

3 mm bleed

Fonts must be vectorized (saved as text contours)

Images must be embedded in the file.

#### **Delivery**

Send files to: motiv@jcdecaux.com

# **Delivery notes**

The high-resolution PDF must be named ADVERTISER\_YEAR\_WEEK\_PRODUCT\_FORMAT

E.g: Elkjøp\_Coffee\_2024\_w36\_Megaside\_2940x2430

Download ID files