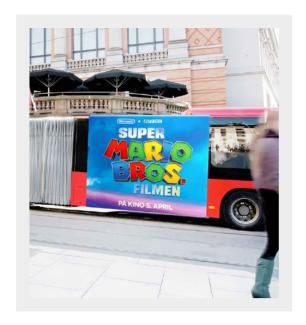

### Bus

# Megaside

# - square format on bus





#### **Format**

2940 x 2430 mm

#### Visible area

See illustration.

# **Material**

Foil, with perforation for windows.

# **Settings**

Document is made in 1:1 Effective DPI: 150 or higher

CMYK color code

Color profile: Coated Fogra 39

3 mm bleed

Fonts must be vectorized (saved as text contours)

Images must be embedded in the file.

#### **Delivery**

Send files to: motiv@jcdecaux.com

# **Delivery notes**

The high-resolution PDF must be named ADVERTISER\_YEAR\_WEEK\_PRODUCT\_FORMAT

E.g: Elkjøp\_Coffee\_2024\_w36\_Megaside\_2940x2430

Download ID files