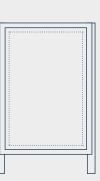

# **Eurosize** - standard static format

Technical drawing

Example: Metro station

Example: Shopping mall

Example: Train station

Example: Roadside

# Format

1185 x 1750 mm

#### Visible area

1160 x 1710 mm

#### Material

130g G-print matt