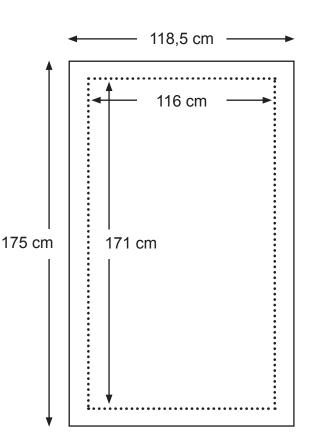

## Eurosize

Format: 118,5x175 cm

Visible area: 116x171 cm

Resolution: 100 DPI

File format: High resolution PDF

Paper weight: 150 gram

Large files: Can be delivered in 10% size